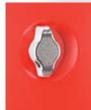

## Three lock types available

Cam Lock with 2 keys (standard)

Swivel Catch to be used with a padlock (standard)

Coin return lock suitable for wet environments (extra cost)

Also suitable for Hygienic, Humid, Harsh or Corrosive environments including: