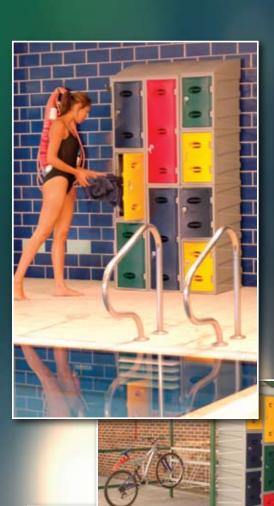

## Locker Shop" (Teme

Plastic Lockers WILL NOT RUST OR CORRODE -SUITABLE FOR INDOOR OR OUTDOOR USE

- > Schools
- Cycle Shelters
- ➤ Swimming Pools
- ➤ Wet Changing Areas
- ➤ Sports Clubs and Leisure Centres

## Plastic Lockers

- ➤ Three sizes (450, 600, 900mm high) of locker that are all stackable with one another. Base size of all 3 lockers is 320 x 460mm
- Suitable for outdoor use and wet areas
- The tough polyethylene material is highly vandal resistant
- Grey bodies with blue, red, yellow or green doors as standard, other colours available on request
- ➤ Label position and air vents on all door sizes
- ➤ Weather resistant won't rust or dent