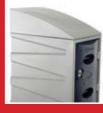

## Plastic Lockers

- ➤ Three sizes (450, 600, 900mm high) of locker that are all stackable with one another. Base size of all 3 lockers is 320 x 460mm
- Suitable for outdoor use and wet areas
- The tough polyethylene material is highly vandal resistant
- Grey bodies with blue, red, yellow or green doors as standard, other colours available on request
- ➤ Label position and air vents on all door sizes
- ➤ Weather resistant won't rust or dent