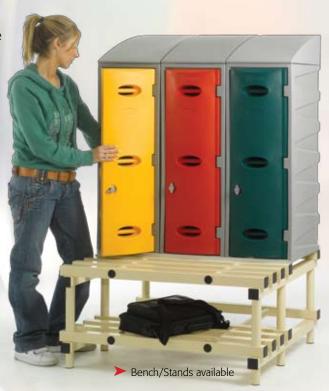

## Plastic Lockers

- ➤ Three sizes (450, 600, 900mm high) of locker that are all stackable with one another. Base size of all 3 lockers is 320 x 460mm
- Suitable for outdoor use and wet areas
- The tough polyethylene material is highly vandal resistant
- Grey bodies with blue, red, yellow or green doors as standard, other colours available on request
- ➤ Label position and air vents on all door sizes
- ➤ Weather resistant won't rust or dent

## INNOVATIVE DESIGN FEATURES

Very strong Hinge can withstand 3200 N before breaking

Retro fitted sloping top to deter accumulation of litter

Easily stacked and nested with specially marked fixing points