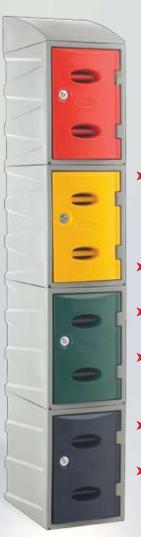

## Plastic Lockers

- ➤ Three sizes (450, 600, 900mm high) of locker that are all stackable with one another. Base size of all 3 lockers is 320 x 460mm
- Suitable for outdoor use and wet areas
- The tough polyethylene material is highly vandal resistant
- Grey bodies with blue, red, yellow or green doors as standard, other colours available on request
- ➤ Label position and air vents on all door sizes
- ➤ Weather resistant won't rust or dent