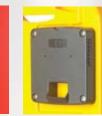

## INNOVATIVE DESIGN FEATURES

Very strong Hinge can withstand 3200 N before breaking

Retro fitted sloping top to deter accumulation of litter

Easily stacked and nested with specially marked fixing points